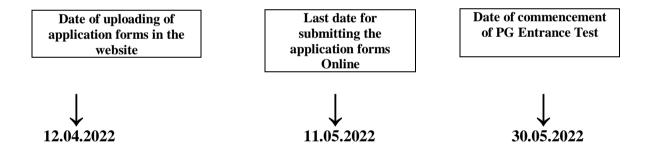

## **NOTIFICATION**

Sub: Conduct of the PG Entrance Test 2022 for admission to MA/M.Sc./M.Com/ MLISc./MSW/M.Ed./MCJ/M.Tech. & LLM programmes in the Teaching Departments in the University

It is hereby notified for the information of all concerned that the PG Entrance Test 2022 for admission to MA/M.Sc./M.Com/MLISc./MSW/M.Ed./MCJ/M.Tech. & LLM programmes in the Teaching Departments in the University is to be conducted as per the following schedule.